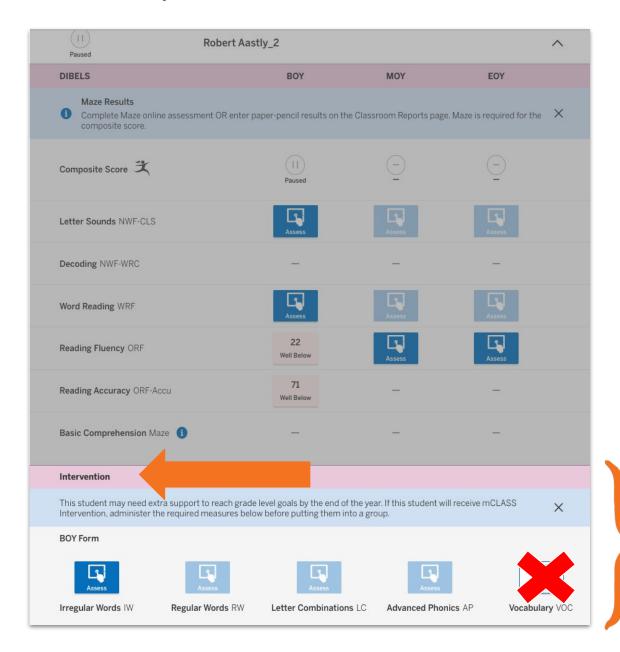

## **Amplify** Tutoring

- Find the pink header that says Intervention.
- Complete the Irregular Words, Regular Words, Letter Combinations, and Advanced Phonics measures.
  - The measures will not open if a student scores above a certain score on their DIBELS 8 measures
- Do not give the vocabulary measures.
- Student will only complete all 4 Intervention measures if necessary.

Complete the Intervention measures next.