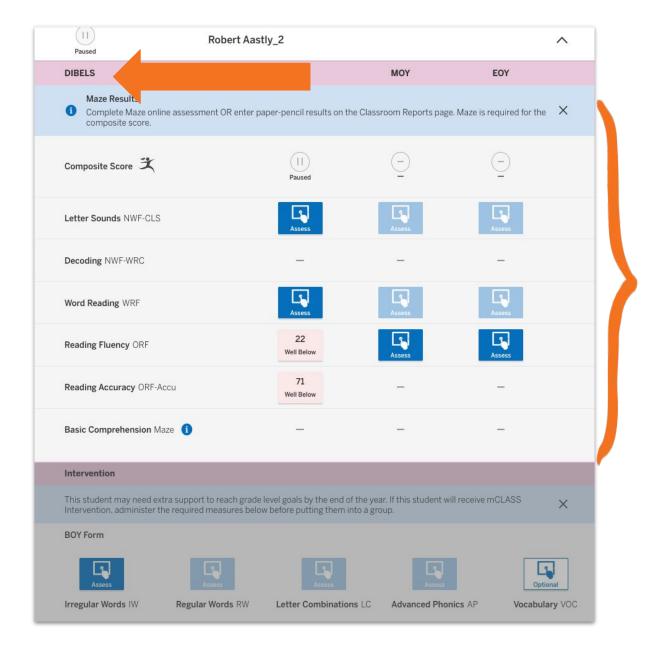

## **Amplify** Tutoring

Administer all DIBELS 8 Benchmark Assessment Measures.

Complete the DIBELS 8 measures first.